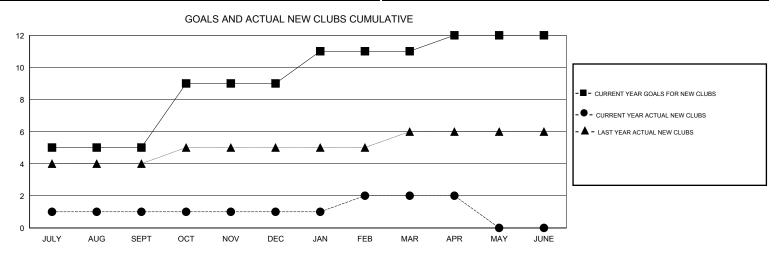

## District 316 B

Results as of: 4/30/2014

| LOCATION | INDIA |
|----------|-------|
|----------|-------|

| GMT: M NA     | GARAJAN          |                     | LOCATI                     | on INDIA                    |               |                    |                                  |                              | GMT CA 6                    |
|---------------|------------------|---------------------|----------------------------|-----------------------------|---------------|--------------------|----------------------------------|------------------------------|-----------------------------|
| Clubs         |                  |                     |                            | Members                     |               |                    |                                  |                              |                             |
|               | RESU             | LTS FOR 2013-2014   |                            |                             |               | RESU               | JLTS FOR 2013-2014               |                              |                             |
| QUARTER       | NEW CLUB<br>GOAL | ACTUAL NEW<br>CLUBS | ACTUAL<br>DROPPED<br>CLUBS | ACTUAL NET<br>GAIN/<br>LOSS | QUARTER       | NEW MEMBER<br>GOAL | ACTUAL TOTAL<br>MEMBERS<br>ADDED | ACTUAL<br>DROPPED<br>MEMBERS | ACTUAL NET<br>GAIN/<br>LOSS |
| JULY/AUG/SEPT | 5                | 1                   | 1                          | 0                           | JULY/AUG/SEPT | 205                | 109                              | 112                          | -3                          |
| OCT/NOV/DEC   | 4                | 0                   | 4                          | -4                          | OCT/NOV/DEC   | 120                | 152                              | 174                          | -22                         |
| JAN/FEB/MAR   | 2                | 1                   | 3                          | -2                          | JAN/FEB/MAR   | 40                 | 33                               | 56                           | -23                         |
| APR/MAY/JUNE  | 1                | 0                   | 1                          | -1                          | APR/MAY/JUNE  | 5                  | 27                               | 31                           | -4                          |