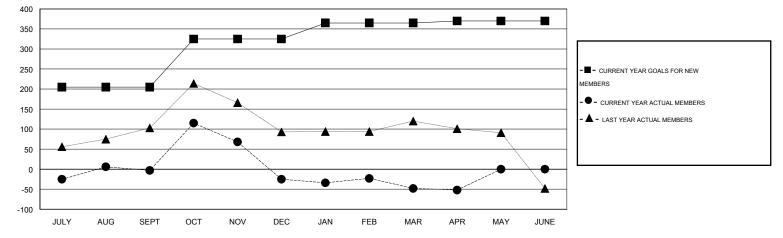

## District 316 B

Results as of: 4/30/2014

| LOCATION | INDIA |
|----------|-------|
|----------|-------|

| GMT: M NA     | GARAJAN          |                     | LOCATI                     | on INDIA                    |               |                    |                                  |                              | GMT CA 6                    |
|---------------|------------------|---------------------|----------------------------|-----------------------------|---------------|--------------------|----------------------------------|------------------------------|-----------------------------|
| Clubs         |                  |                     |                            | Members                     |               |                    |                                  |                              |                             |
|               | RESU             | LTS FOR 2013-2014   |                            |                             |               | RESU               | JLTS FOR 2013-2014               |                              |                             |
| QUARTER       | NEW CLUB<br>GOAL | ACTUAL NEW<br>CLUBS | ACTUAL<br>DROPPED<br>CLUBS | ACTUAL NET<br>GAIN/<br>LOSS | QUARTER       | NEW MEMBER<br>GOAL | ACTUAL TOTAL<br>MEMBERS<br>ADDED | ACTUAL<br>DROPPED<br>MEMBERS | ACTUAL NET<br>GAIN/<br>LOSS |
| JULY/AUG/SEPT | 5                | 1                   | 1                          | 0                           | JULY/AUG/SEPT | 205                | 109                              | 112                          | -3                          |
| OCT/NOV/DEC   | 4                | 0                   | 4                          | -4                          | OCT/NOV/DEC   | 120                | 152                              | 174                          | -22                         |
| JAN/FEB/MAR   | 2                | 1                   | 3                          | -2                          | JAN/FEB/MAR   | 40                 | 33                               | 56                           | -23                         |
| APR/MAY/JUNE  | 1                | 0                   | 1                          | -1                          | APR/MAY/JUNE  | 5                  | 27                               | 31                           | -4                          |